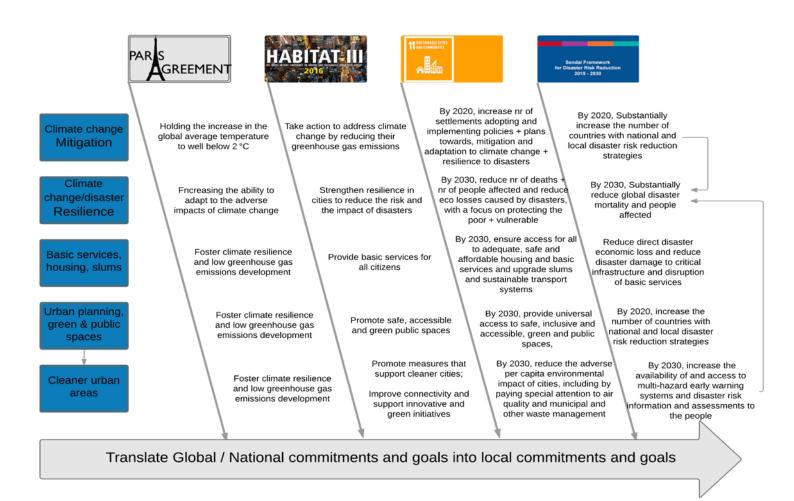

#### **INTERNATIONAL FRAMEWORKS**

Global frameworks already consider climate change and urbanization together