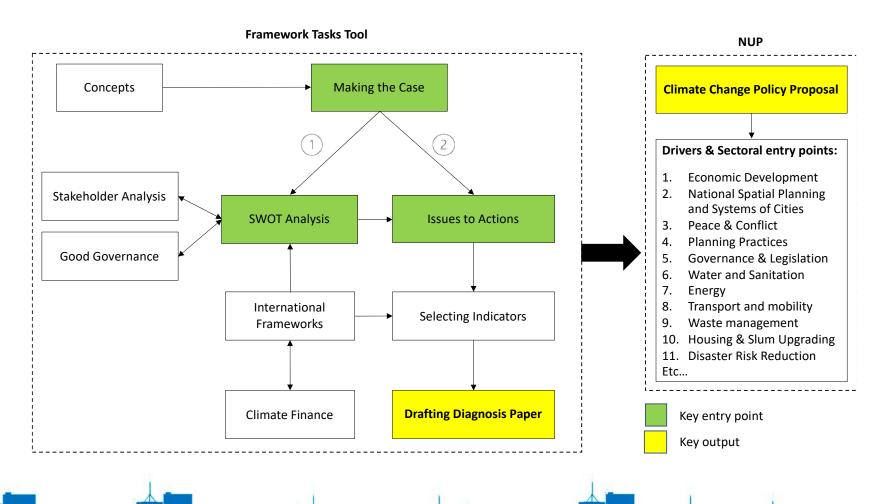

nt stakeholders to engage.                                                                   |
| SWOT (SW)                          | Evaluation            | Assesses availability and gaps in human, financial, informational, institutional and other resources, along with capacity constraints.           |
| Selecting Indicators (SI)          | Evaluation            | Defines indicators for the mainstreaming process and helps identify and formulate effective policy mainstreaming objectives and climate actions. |
| Drafting Your Diagnosis Paper (DP) | Strategy & evaluation | Assists in preparing the structure and content of the Diagnosis Paper and eventually the policy proposal.                                        |

### **OVERVIEW OF TOOLS**







### FLOWCHART OF TOOLS AND LINKAGES







#### **USING THE FLOWCHART**





#### **Framework Tasks Tool**



#### **USING THE FLOWCHART**













- 1. An existing National Urban Policy is in place but is undergoing revision or updating (c.f. Philippines Country Case Study):
  - > Reviewing existing national and international climate change policies
  - Considering city contexts and vertical integration of concerns
  - > Encouraging dialogue and exchanges between stakeholders
  - > Challenging siloes and taking a system rather than a sectoral approach

Tools to use as entry points: Making the Case, SWOT Analysis, Stakeholder Analysis







- 2. There are urban-related policy documents but no overarching framework to link them together (c.f. Bangladesh Country Case Study):
  - > Reviewing policy and legislation and conductin