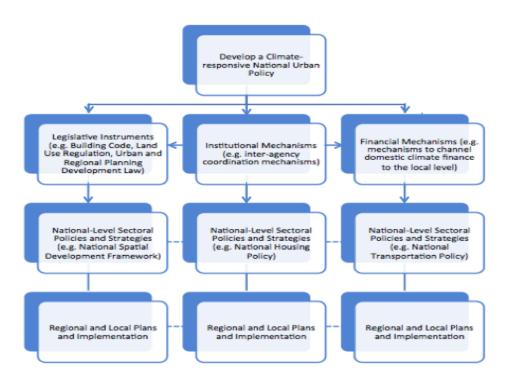

#### **PURPOSE OF THE GUIDE**

- Mainstream climate change into existing National Urban Policy
- 2. Develop a new, climate-responsive National Urban Policy
- 3. Mainstream climate change into other national-level urbanrelated policies (e.g. national spatial framework, sectoral policies etc.)