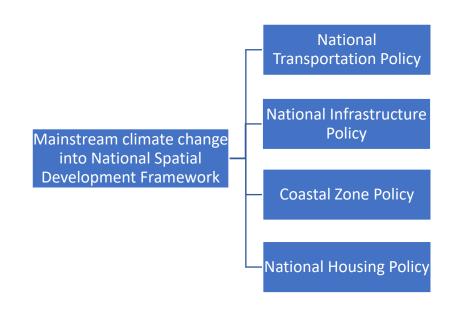

#### **PURPOSE OF THE GUIDE**

- Mainstream climate change into existing National Urban Policy
- 2. Develop a new, climate-responsive National Urban Policy
- 3. Mainstream climate change into other national-level urbanrelated policies (e.g. national spatial framework, sectoral policies etc.)