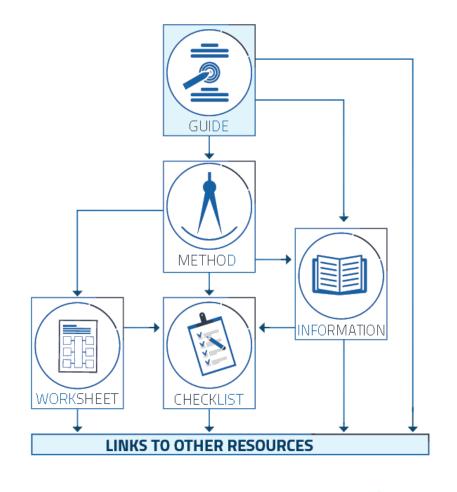

### FLOWCHART OF TOOLS AND LINKAGES

#### **USING THE FLOWCHART**

#### **Framework Tasks Tool**