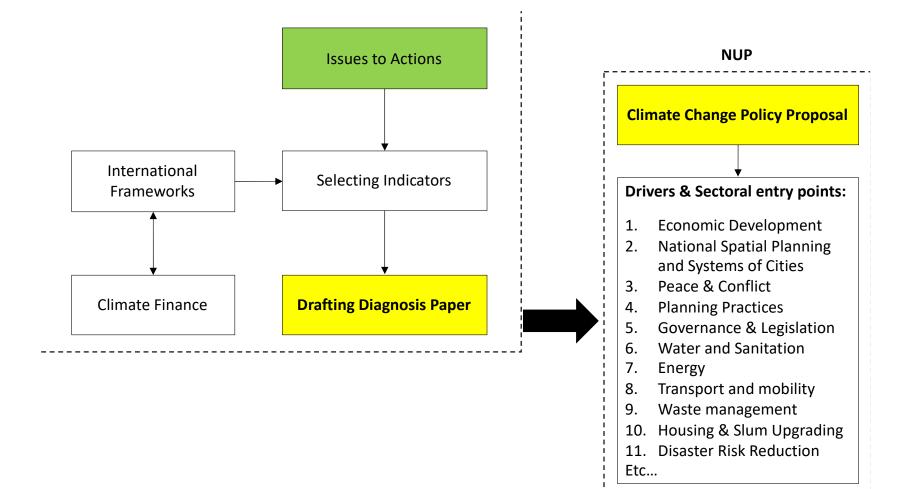

SW)                          | Evaluation            | Assesses availability and gaps in human, financial, informational, institutional and other resources, along with capacity constraints.           |
| Selecting Indicators (SI)          | Evaluation            | Defines indicators for the mainstreaming process and helps identify and formulate effective policy mainstreaming objectives and climate actions. |
| Drafting Your Diagnosis Paper (DP) | Strategy & evaluation | Assists in preparing the structure and content of the Diagnosis Paper and eventually the policy proposal.                                        |

### **OVERVIEW OF TOOLS**







### FLOWCHART OF TOOLS AND LINKAGES







#### **USING THE FLOWCHART**





#### **Framework Tasks Tool**



#### **USING THE FLOWCHART**













- 1. An existing National Urban Policy is in place but is undergoing revision or updating (c.f. Philippines Country Case Study):
  - > Reviewing existing national and international climate change policies
  - Considering city contexts and vertical integration of concerns
  - > Encouraging dialogue and exchanges between stakeholders
  - > Challenging siloes and taking a system rather than a sectoral approach

Tools to use as entry points: Making the Case, SWOT Analysis, Stakeholder Analysis







- 2. There are urban-related policy documents but no overarching framework to link them together (c.f. Bangladesh Country Case Study):
  - > Reviewing policy and legislation and conducting analysis of stakeholders
  - ➤ Importance of capacity building and good governance to improve coordin