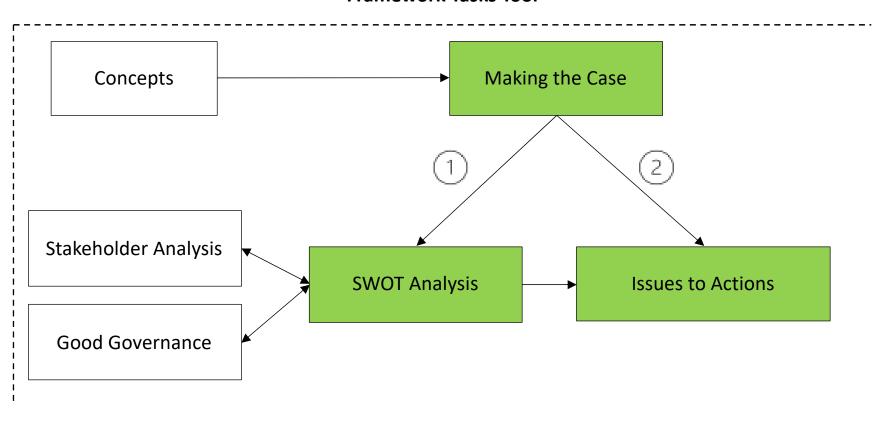

|
| SWOT (SW)                          | Evaluation            | Assesses availability and gaps in human, financial, informational, institutional and other resources, along with capacity constraints.           |
| Selecting Indicators (SI)          | Evaluation            | Defines indicators for the mainstreaming process and helps identify and formulate effective policy mainstreaming objectives and climate actions. |
| Drafting Your Diagnosis Paper (DP) | Strategy & evaluation | Assists in preparing the structure and content of the Diagnosis Paper and eventually the policy proposal.                                        |

### **OVERVIEW OF TOOLS**







### FLOWCHART OF TOOLS AND LINKAGES







#### **USING THE FLOWCHART**





#### **Framework Tasks Tool**



#### **USING THE FLOWCHART**













- 1. An existing National Urban Policy is in place but is undergoing revision or updating (c.f. Philippines Country Case Study):
  - > Reviewing existing national and international climate change policies
  - Considering city contexts and vertical integration of concerns
  - > Encouraging dialogue and exchanges between stakeholders
  - > Challenging siloes and taking a system rather than a sectoral approach

Tools to use as entry points: Making the Case, SWOT Analysis, Stakeholder Analysis







- 2. There are urban-related policy documents but no overarching framework to link them together (c.f. Bangladesh Country Case Study):
  - > Reviewing policy and legislation and conducting analysis of stakeholders
  - ➤ Importance of capacity building an