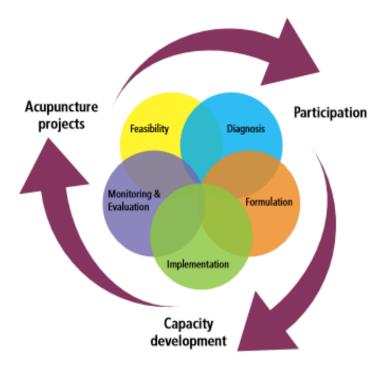

#### Four "Phases"

**Phase A: Feasibility and Diagnosis** 

**Phase B: Formulation** 

**Phase C: Implementation** 

**Phase D: Evaluation** 

Phases and Pillars of the National Urban Policy Process Source: National Urban Policy: A Guiding Framework, p. 10